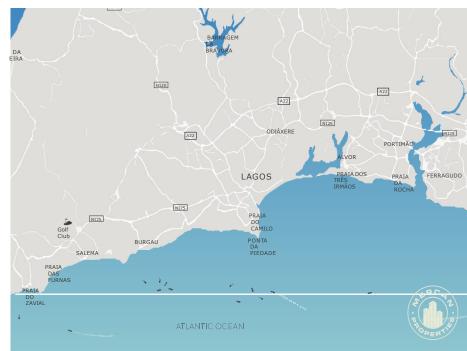

### **LOCATION**

Located at the west boundary of the city of Lagos, Porto de Mós beach offers a privileged location for those seeking tranquillity while being close to everything.

Porto de Mós beach

#### Dona Ana beach

The Lagos Beach Resort guarantees a short walk access to the beach and the calm warm waters that the ocean provides in this part of Algarve.

#### **NEARBY BEACHES**

Praia dos Estudantes, Praia Dona Ana, Praia do Camilo, Praia do Canavial, Praia de Porto de Mós, Praia da Luz and many more.