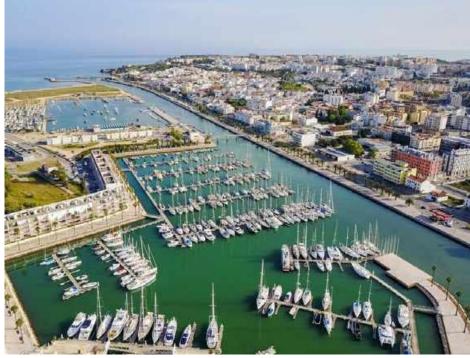

#### **MARINA DE LAGOS**

With 462 berths, the marina is awarded with the Euromarina Anchor Award, the European Blue Flag, the 5 Gold Anchor Award and 5 stars Blue Star Marina.