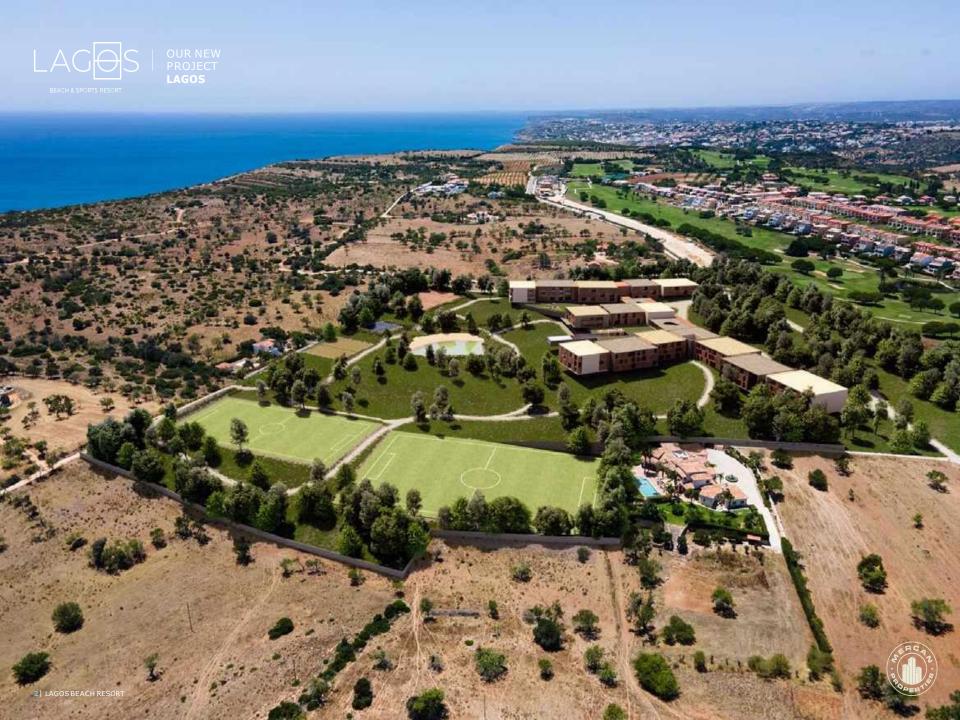

# WE PRESENT YOU LAGOS BEACH RESORT

#### **SPORTS ZONE**

GYM

2 SOCCER FIELDS

3 TENNIS COURTS

2 PADEL COURTS

2 VOLLEYBALL

COURTS INDOOR

POOL

#### **SPORTS FACILITIES**

The resort has a playing field for soccer, padel, tennis

and volleyball, as well as a special partnership with the adjacent golf cours.  $\,$ 

98M euros Total
Investment 280K
investment amount
plus VAT on the rehabilitation amount
(€16.1K) paid by developer

# LAGOS 18 HOLES GOLF COURSE 18 HOLES GOLF COURSE

(ADJACENT TO THE PROPERTY)

2 SOCCER FIELDS + PADEL + **TENNIS** + VOLLEYBALL COURTS