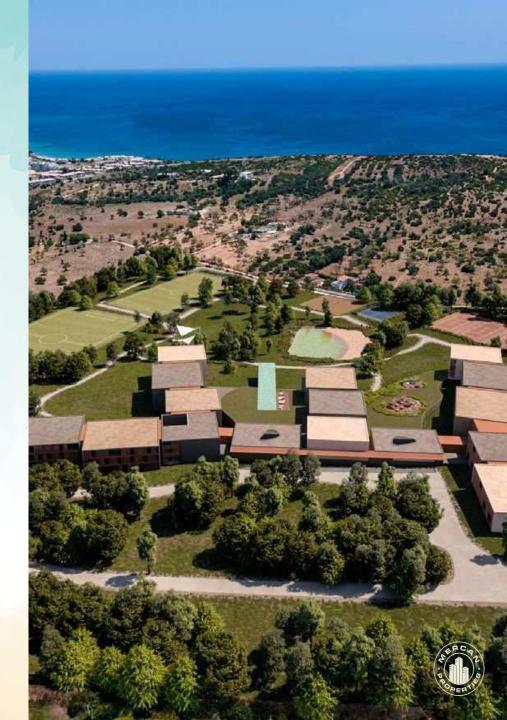

# WE PRESENT YOU LAGOS BEACH RESORT

#### **SPORTS ZONE**

GYM

2 SOCCER FIELDS

3 TENNIS COURTS

2 PADEL COURTS

2 VOLLEYBALL

COURTS INDOOR

POOL

#### **SPORTS FACILITIES**

The resort has a playing field for soccer, padel, tennis

and volleyball, as well as a special partnership with the adjacent golf cours.  $\,$ 

98M euros Total
Investment 280K
investment amount
plus VAT on the rehabilitation amount
(€16.1K) paid by developer

# LAGOS 18 HOLES GOLF COURSE 18 HOLES GOLF COURSE

(ADJACENT TO THE PROPERTY)

2 SOCCER FIELDS + PADEL + **TENNIS** + VOLLEYBALL COURTS